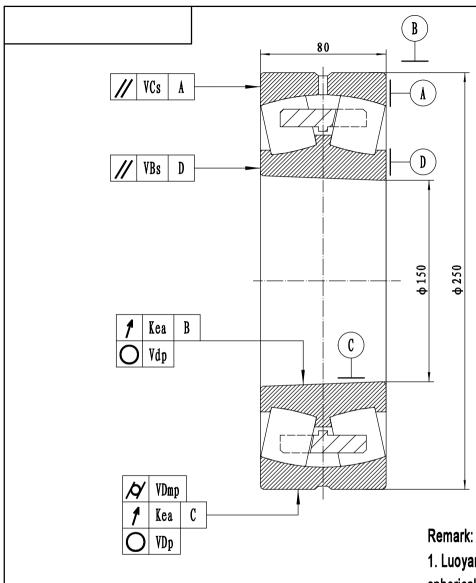

1. Luoyang Jiecheng Bearing Technology Co., Ltd is a technical Inc, specialize in designing and manufacturing spherical roller bearing, we can design and manufactur spherical roller bearing according to client's requirement.

2. This drawing is reference for user,if you need formal drawing,please contact with us sales@jcb-bearing.com, the official drawing will be sent after order confirmation.

| rated load |      | limiting speed |      |                     | Weight |                                               | Luoyang Jiecheng Bearing Technology Co., Ltd                            |
|------------|------|----------------|------|---------------------|--------|-----------------------------------------------|-------------------------------------------------------------------------|
| Cr         | Cor  | Grease         | oi1  | 23130CAK            | 16.0   |                                               |                                                                         |
| 725        | 1200 | 1400           | 1800 |                     |        |                                               | Add: D1805, No.3 Lianmeng road, Luoyang, Henan,China.<br>Postal: 471003 |
|            |      |                |      | Material: GCr15SiMn |        | Phone: +86-379-68611678 Fax: +86-379-68611679 |                                                                         |